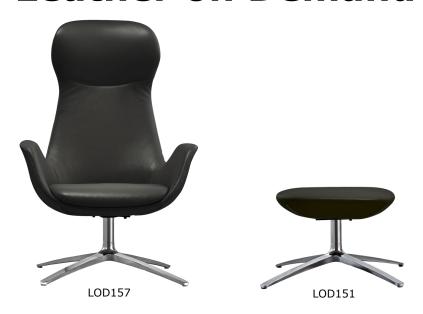

## **Leather on Demand**

Leather type: Top grain/aniline dyed

Colors: Black, Almond

**Pivotal seat** 

Polished aluminum base

## **Dimensions**

LOD157 Seat width: 19"

Seat depth: 19.5"

Arm to arm outside dimension: 28.75"

Seat height from floor: 15.625"

Arm height from seat: 7.5" lowest point-7.625" highest point

Back width at widest point: 19.75" Back height from seat: 29.875" Back height from floor: 37.125" LOD151 Ottoman height: 14.5" LOD151 Ottoman seat: 20.5"