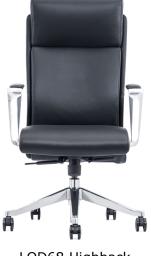

## Leather on Demand

LOD65 Midback

LOD68 Highback

Leather type: Top grain/aniline dyed

Colors: Black, Cream or Brown

Mechanism: Synchro-tilt with 4 position lock
 Free floats in unlocked position
 Tilt tension adjustment

Fixed polished aluminum arms with leather top pad
 (pads can be replaced in the field)

## Polished aluminum base

Carpet Casters 60mm (optional hard floor casters available)

## **Dimensions**

Seat width: 20" Seat depth: 20" Arm to arm outside dimension: 25.5" Seat height from floor: 16.5" – 21.5" Arm height from seat: 7 .75" lowest point-8.75" highest point Back width at widest point: 19.5" Back height from seat: Midback 23.5" Highback 28.5" Back height from floor: Midback 39"-43" Highback 45"–49.75"