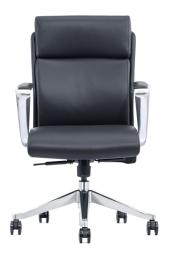

## Leather on Demand

LOD65 Midback

LOD68 Highback

Leather type: Top grain/aniline dyed

Colors: Black, Cream or Brown

Mechanism: Synchro-tilt with 4 position lock
 Free floats in unlocked position
 Tilt tension adjustment

Fixed polished aluminum arms with leather top pad
 (pads can be replaced in the field)

## Polished aluminum base

Carpet Casters 60mm (optional hard floor casters available)

## **Dimensions**

Seat width: 20" Seat depth: 20" Arm to arm outside dimension: 25.5" Seat height from floor: 16.5" – 21.5" Arm height from seat: 7 .75" lowest point-8.75" highest point Back width at widest point: 19.5" Back height from seat: Midback 23.5" Highback 28.5" Back height from floor: Midback 39"-43" Highback 45"–49.75"