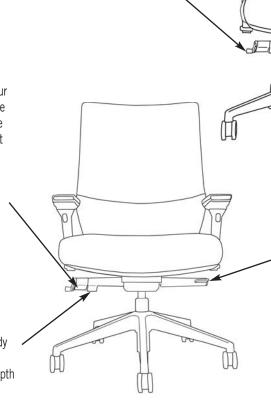

#### **Tilt Tension**

This function is designed to increase or decrease the resistance of the chair's backward tilt. The tilt tensioner is underneath the chair on the right side. To tighten tension, first pull the knob outward then turn it clockwise. To loosen tension, pull the knob outward then turn it counterclockwise. Knob retracts automatically.

## **Seat Height Adjustment**

LOD's pneumatic seat-height mechanism accommodates a wide range of users, adjusting from 17 to 20½ inches. To raise the seat, lift your weight off the seat and pull up on the lever underneath the right side of the chair; release the lever when the seat reaches desired height. To lower the seat, lift the lever up while seated; release lever when the seat reaches desired height.

# Seat Depth Adjustment\*

This feature is designed to accommodate users of different leg lengths. To adjust seat depth, while seated in chair lift the inside tab upward and simultaneously slide body weight forward or rearward. Seat pan will move with you. When desired depth is achieved, release tab to lock position.

4-Position Tilt Lock

To adjust the tilt, turn the lever underneath the left side of the chair downward. Lean back into the chair and then move the back of the chair to your desired position and simultaneously turn the lever upward to lock into desired position. The back can be locked into three positions or left unlocked so you can "free float" or rock.

# \*Seat Depth Adjustment

**Height Adjustable Arms** 

height is adjusted.

Push button in until desired height of

arm is reached. Release button when

# Adjustable Arm Pad

Rotate arm pad left or right to adjust.