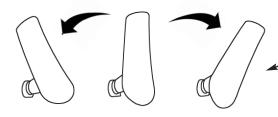

ature is designed to accommodate users of different leg lengths. To adjust seat depth, while seated in chair lift the inside tab upward and simultaneously slide body weight forward or rearward. Seat pan will move with you. When desired depth is achieved, release tab to lock position.



4-Position Tilt Lock

To adjust the tilt, turn the lever underneath the left side of the chair downward. Lean back into the chair and then move the back of the chair to your desired position and simultaneously turn the lever upward to lock into desired position. The back can be locked into three positions or left unlocked so you can "free float" or rock.

# \*Seat Depth Adjustment

**Height Adjustable Arms** 

height is adjusted.

Push button in until desired height of

arm is reached. Release button when



# Adjustable Arm Pad

Rotate arm pad left or right to adjust.

## **FEATURES:**

- Synchro-tilt with 4-position lock
- Free-floats in unlocked position
- Tilt tension adjustment
- Seat sliding adjustment
- Multi-function arms
- 300 lb. capacity

## **DIMENSIONS:**

- Seat width: 20"
- Seat depth: 20"
- Back height: mid 22" high 29"
- Back width: 19"
- Chair weight: mid 40 lbs.
  high 44 lbs.