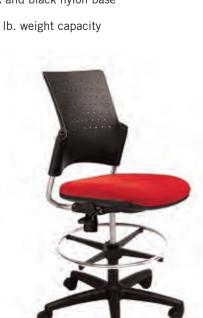

## **SNAP**Stool

CLASSROOM

D O R M

TRAINING ROOM

Dynamic, progressive look. Applications include classrooms, dorms, training rooms, study carrels, and any area that demands sharp, lighter scaled, smartly designed seating.

#### **FEATURES**

- 360 degree swivel
- Upholstered or flexible poly back
- · Back tilt with tension adjustment
- Pneumatic seat height
- Armless or cantilever fixed arms
- Base chair is armless with poly back and black nylon base
- 300 lb. weight capacity

Extended Stool Kit

Upholstered Back

Powder-coated steel back bar supports