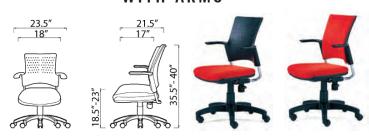

### WITH ARMS

#### **FEATURES**

- 360 degree swivel
- Upholstered or flexible poly back
- · Back tilt with tension adjustment
- Pneumatic seat height
- Armless or cantilever fixed arms
- Base chair is armless with poly back and black nylon base
- 300 lb. weight capacity