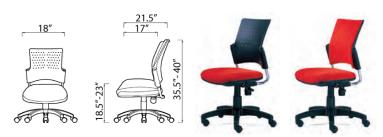

#### ARMLESS

#### **FEATURES**

- 360 degree swivel
- Upholstered or flexible poly back
- · Back tilt with tension adjustment
- Pneumatic seat height
- Armless or cantilever fixed arms
- Base chair is armless with poly back and black nylon base
- 300 lb. weight capacity