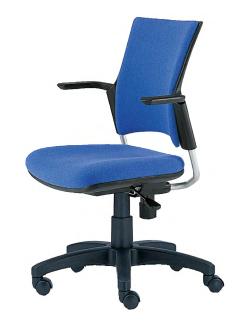

# **SNAP**Chair

#### **FEATURES**

- 360 degree swivel
- Upholstered or flexible poly back
- · Back tilt with tension adjustment
- Pneumatic seat height
- Armless or cantilever fixed arms
- Base chair is armless with poly back and black nylon base
- 300 lb. weight capacity

### WITH ARMS