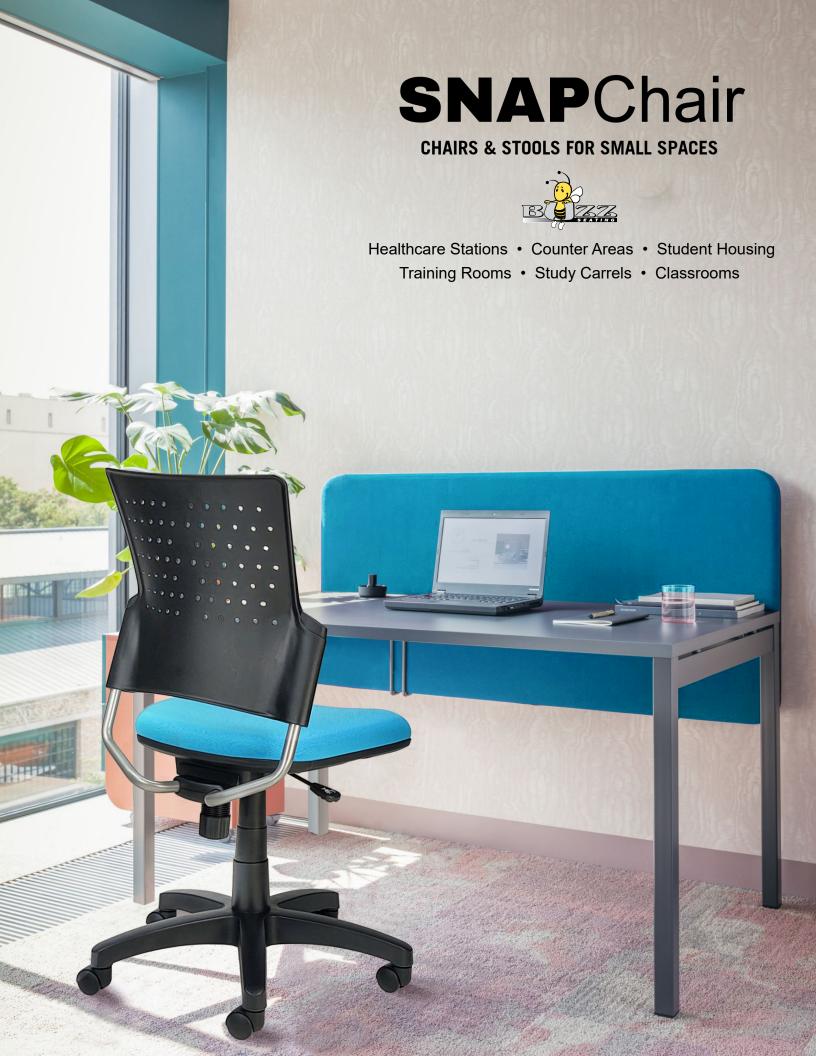

## **SNAP**Chair

## Versatile. Snappy.

With its clean lines and comfortable ergonomics, the versatile Snap Chair and Snap Stool are right at home in many environments. Available in hundreds of stylish colors and high-performance fabrics, its clean, minimal look will complement any interior design color scheme.

Dynamic, progressive-looking chairs are perfect for classrooms, dorms, training rooms, study carrels, or any area that calls for lighter-scaled seating.

## Sharp. Smartly designed.

- 360-degree swivel
- · Adjustable seat height
- Powder-coated steel back bar supports
- · Back tilt with tension adjustment
- · Armless or cantilever fixed arms
- Flexible poly back
- Optional hard-floor casters
- · Available as chair or stool
- · Black nylon base
- · Hundreds of upholstery choices