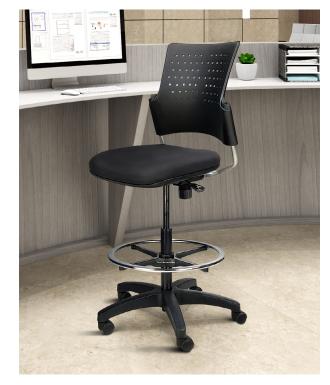

## **SNAP**Stool

## Sharp. Smartly designed.

- 360-degree swivel
- · Adjustable seat height
- Powder-coated steel back bar supports
- · Back tilt with tension adjustment
- · Armless or cantilever fixed arms
- Flexible poly back
- Optional hard-floor casters
- · Available as chair or stool
- · Black nylon base
- · Hundreds of upholstery choices