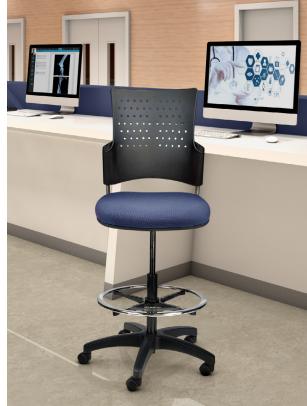

## **SNAP**Stool

## Sharp. Smartly designed.

- 360-degree swivel
- · Adjustable seat height
- Powder-coated steel back bar supports
- · Back tilt with tension adjustment
- · Armless or cantilever fixed arms
- Flexible poly back
- Optional hard-floor casters
- · Available as chair or stool
- · Black nylon base
- · Hundreds of upholstery choices