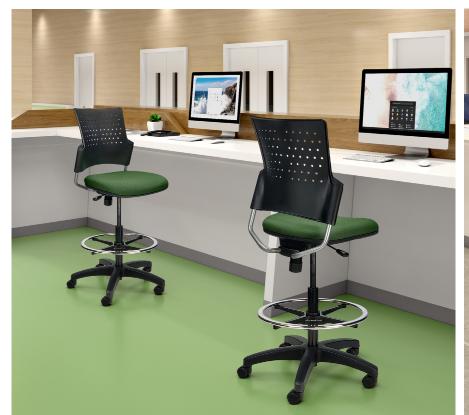

## **SNAP**Stool

## Sharp. Smartly designed.

- 360-degree swivel
- · Adjustable seat height
- Powder-coated steel back bar supports
- · Back tilt with tension adjustment
- · Armless or cantilever fixed arms
- Flexible poly back
- Optional hard-floor casters
- · Available as chair or stool
- · Black nylon base
- · Hundreds of upholstery choices