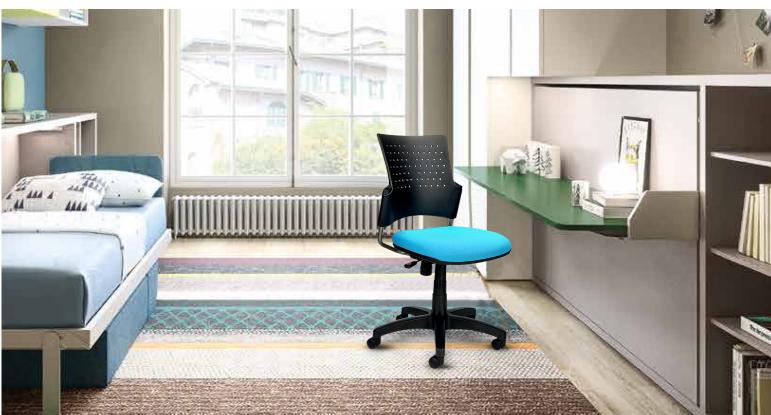

## Versatile. Snappy.

With its clean lines and comfortable ergonomics, the versatile Snap Chair and Snap Stool are right at home in many environments. Available in hundreds of stylish colors and high-performance fabrics, its clean, minimal look will complement any interior design color scheme.

Dynamic, progressive-looking chairs are perfect for classrooms, dorms, training rooms, study carrels, or any area that calls for lighter-scaled seating.

## Sharp. Smartly designed.

- 360-degree swivel
- · Adjustable seat height
- Powder-coated steel back bar supports
- · Back tilt with tension adjustment
- · Armless or cantilever fixed arms
- Flexible poly back
- Optional hard-floor casters
- · Available as chair or stool
- · Black nylon base
- · Hundreds of upholstery choices