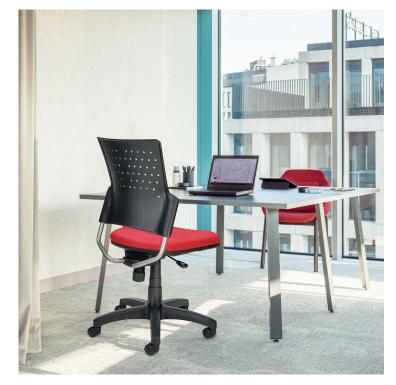

## Versatile. Snappy.

With its clean lines and comfortable ergonomics, the versatile Snap Chair and Snap Stool are right at home in many environments. Available in hundreds of stylish colors and high-performance fabrics, its clean, minimal look will complement any interior design color scheme.

Dynamic, progressive-looking chairs are perfect for classrooms, dorms, training rooms, study carrels, or any area that calls for lighter-scaled seating.

## Sharp. Smartly designed.

- 360-degree swivel
- · Adjustable seat height
- Powder-coated steel back bar supports
- · Back tilt with tension adjustment
- · Armless or cantilever fixed arms
- Flexible poly back
- Optional hard-floor casters
- · Available as chair or stool
- · Black nylon base
- · Hundreds of upholstery choices